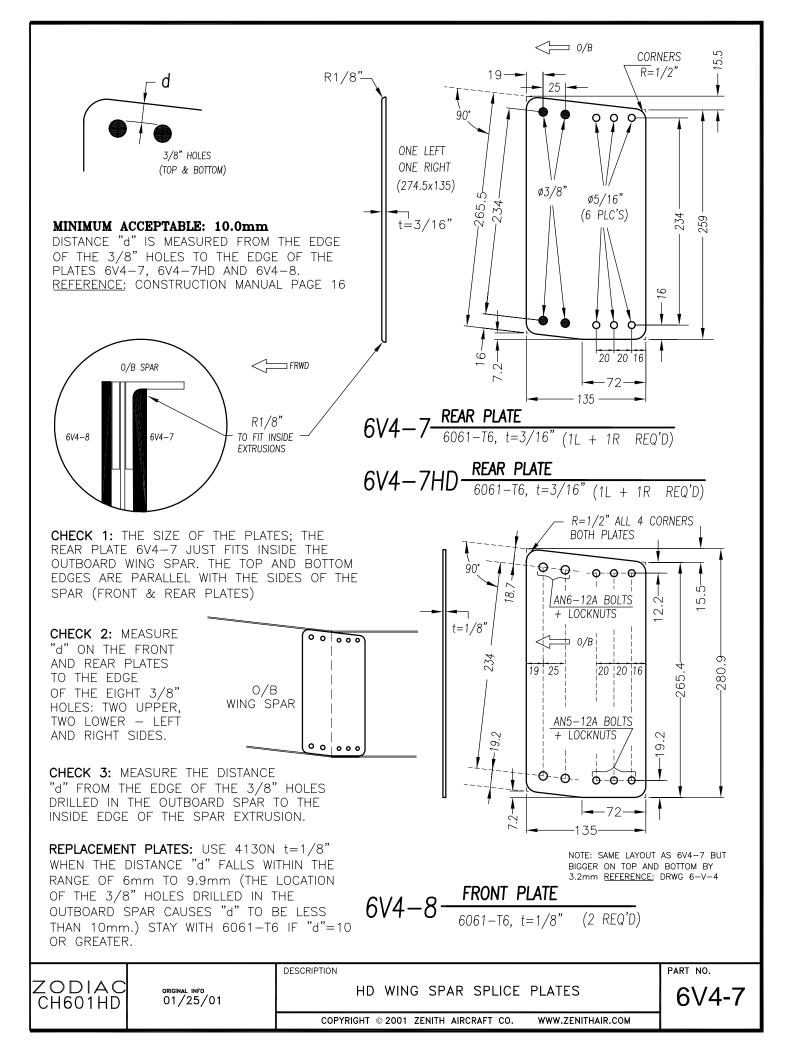

If the size of the splice plates is smaller than the dimensions specified on the drawings, and/or the edge distance of the holes is less than specified, the structural integrity of your aircraft will be affected. While I'm not aware of any spar splice plate failures, take the time to check your splice plates and replace them if required. If the spar splice plates do not meet the specifications the load capabilities of the aircraft (G loads) are diminished, and the fatigue life of the aircraft is reduced.

How to check for correct measurements: Refer to the attached drawing for details.

If you find that your splice plate(s) do not meet the specifications, replace them with new splice plates. Zenith Aircraft Company will send you replacement splice plates (free of charge). Use the attached form to request replacements. The new splice plates will need to be drilled, and will be shipped with instructions.