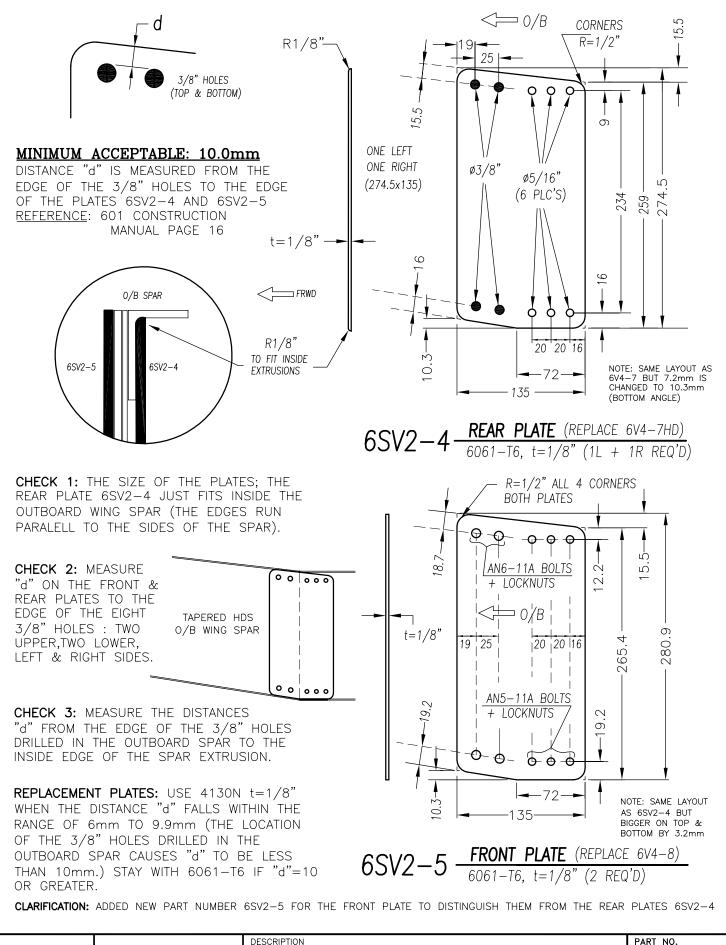

If the size of the splice plates is smaller than the dimensions specified on the drawings, and/or the edge distance of the holes is less than specified, the structural integrity of your aircraft will be affected. While I'm not aware of any spar splice plate failures, take the time to check your splice plates and replace them if required. If the spar splice plates do not meet the specifications the load capabilities of the aircraft (G loads) are diminished, and the fatigue life of the aircraft is reduced.

How to check for correct measurements: Refer to the attached drawing for details.

If you find that your splice plate(s) do not meet the specifications, replace them with new splice plates. Zenith Aircraft Company will send you replacement splice plates (free of charge). Use the attached form to request replacements. The new splice plates will need to be drilled, and will be shipped with instructions.

6SV2-4